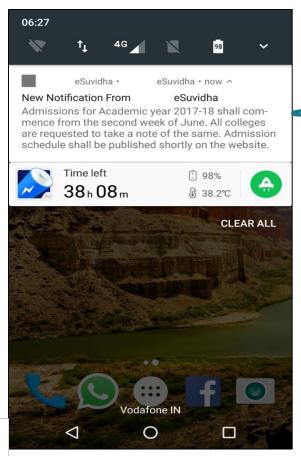

Notification

#### **Collegewise Push Events**

| Activity :   | Exams ▼ *                                                       |
|--------------|-----------------------------------------------------------------|
| Subject :    | Exam Form Submission *                                          |
|              | Exam form Submission is started, Kindly contact to Exam section |
| Start Date : | 02/06/2019 *[dd/mm/yyyy]                                        |
| Start Time : | 10 ▼ 00 ▼ AM ▼                                                  |
| End Date :   | 10/06/2019 [dd/mm/yyyy]                                         |
| End Time :   | 10 ▼ 00 ▼ AM ▼                                                  |
|              | Add New Save                                                    |







College/Student will get pop-up notification on mobile screen





#### For Any Assistance Contact:

e-Suvidha, Student Facilitation Center

Room No: 101

Dr. A.P.J. Abdul Kalam Vidyarthi Bhavan,

Kavayitri Bahinabai Chaudhari North Maharashtra University, Jalgaon

Phone: 0257-2258418, 9403002042, 9403002015, 9403002018,

9403002054, 9403002024, 9403002082,

Nandurbar: 9403002114, Amalner: 9403002113,

Faizpur: 9403002151, Chalisgaon: 9403002162

Email- sfc@nmuj.digitaluniversity.ac